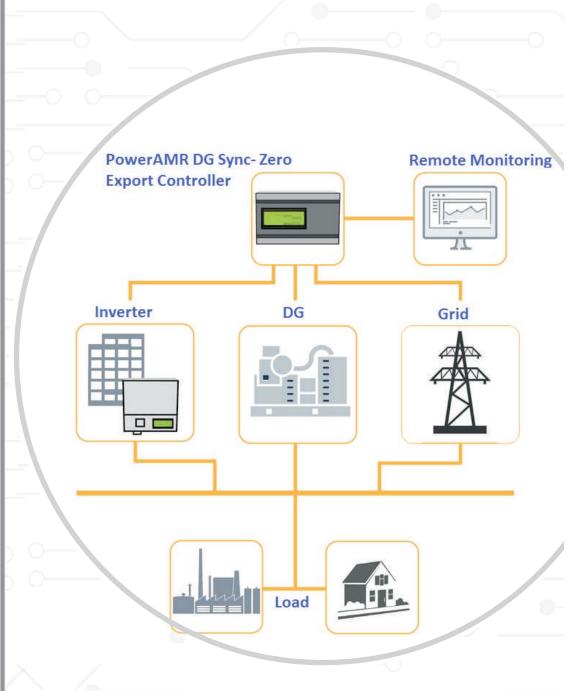

### **Zero Export**

## **DG Synchronization**

On sites with no Net
Metering, the
Power output of inverters
is throttled
to optimize total energy
generation
for captive consumption
and enforce
zero export of energy to
the grid.

Smartly Distributes the total demanded load between Solar and DG in such way that the DG runs at the minimum possible load

## Power Control