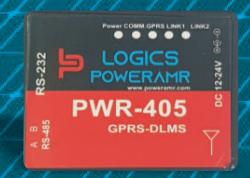

#### PWR 405: DLMS RTU

- PWR-405 is a Ultra-low power RTU, which allows almost any RS232 DLMS devices / energy meter to transmit data through GPRS / Ethernet network.
- Supports all Solar and Net meters including billing meter.
- Compatible with 1 no. Energy Meter /Off Grid Inverter.
- Protocol Supported : DLMS, RS232.
- Input Supply: 12-24 VDC..