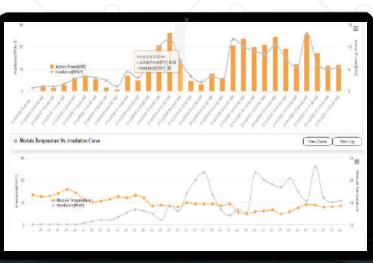

## **Analytics & Custom Alerts**

## **Key outcomes**

- Overall Performance Management of the Plant
- Helps identify underperforming plants with reasons

- Allows multiple graph view on single dashboard
- Reporting of Critical Health parameter
- Selectable Parameter Comparison of devices of same/ different plant