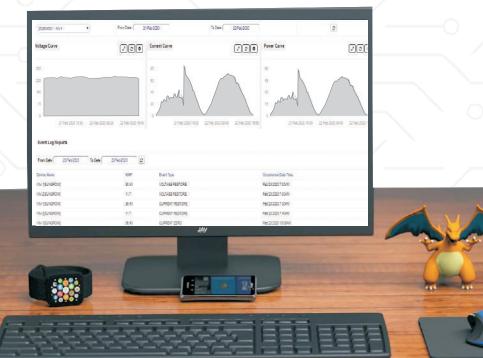

## **Technical Dashboard**

## **Key outcomes**

- High level overview of Plant
- Performance Summary of Plant
- Quickly drill down to inverter, string and device level

- Plant, inverter and string wise comparative
- System efficiency