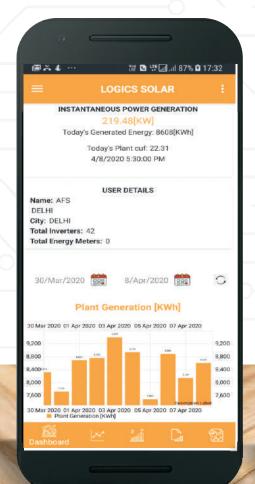

## **Generation Analysis**

## **Key outcomes**

- Complete Energy reporting of plant
- Energy trends v/s expected generation

- Daily, weekly and flexi period energy reporting
- Energy analysis and comparatives of transformer, Solar meter, net meter