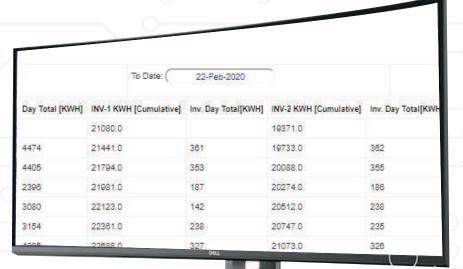

## **Generation Analysis**

## **Key outcomes**

- Complete Energy reporting of plant
- Energy trends v/s expected generation

- Daily, weekly and flexi period energy reporting
- Energy analysis and comparatives of transformer, Solar meter, net meter