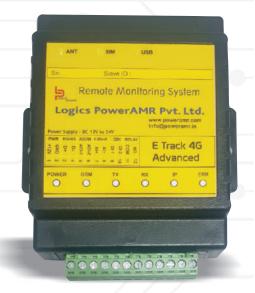

#### **4G Advance**

E Track 4G Advance is a Modbus IoT Gateway compatible with 3G-4G- GPRS communication.

#### **Key Features**

- Inbuil logger and Multiple IOs enabled
- Supports multiple protocol- TCP/http/MQTT- SSL enabled
- Remotely configured and OTA upgrade