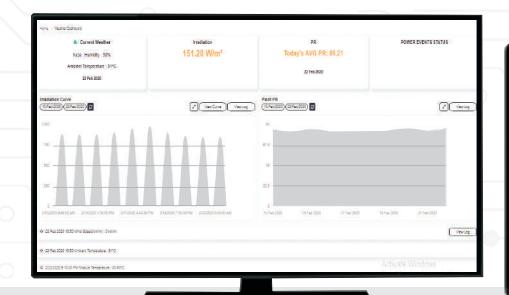

## **Weather Dashboard**

## **Key outcomes**

- Track weather conditions of plant
- Helps to predict generation losses & get alerts for maintenance
- Integrates with all makes and models of weather station

- Captures weather parameters like wind speed & direction, Humidity, air and module temperature, Air Pressure
- Solar Irradiation v/s Power v/s PR curves.