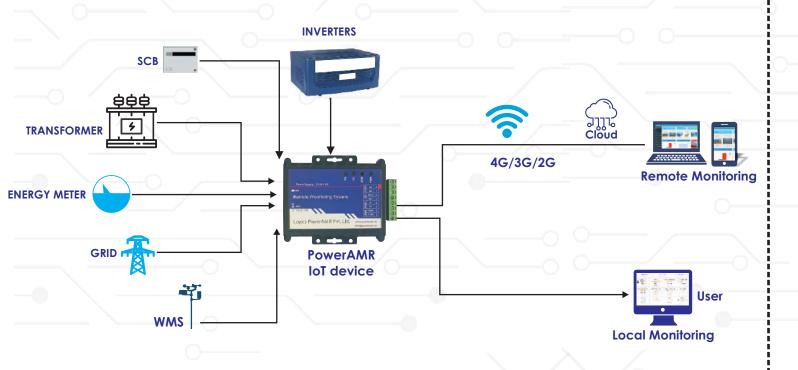

## loT Platform for Solar Plant Management & Control-

We are technology experts in the field of monitoring system for Rooftop and Megawatt scale solar power plants. PowerAMR IoT based interactive platform, rules & alarms engine combined with advanced analytics helps maximises the solar yield and highly useful for key stakeholders such as asset owners, site operators and maintenance team.

## Remove the hassles of configuration through Laptop Ensure Zero data loss even during network outage

Logics PowerAMR data loggers are plug 'n' play, most flexible, robust and scalable IoT devices which provides you full access for Monitoring 'n' Control.

These data loggers are compatible with all Grid-Tie, Hybrid and Off-Grid setups, Solar Water Pumping and Building Loads, energy meters, weather stations, string monitoring systems, switchgears and analog, digital and MODBUS enabled sensors.