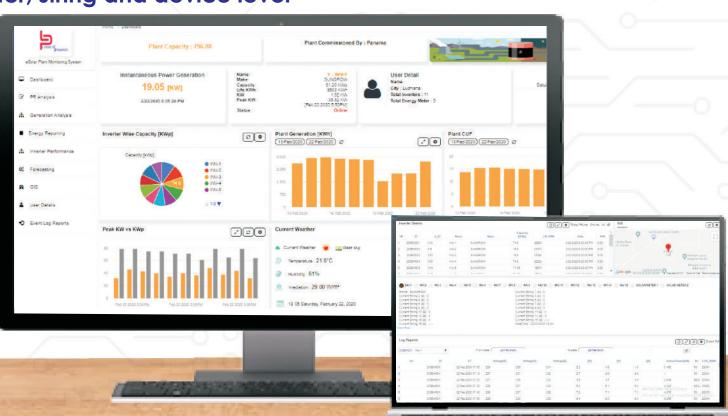

## **Technical Dashboard**

## **Key outcomes**

- High level overview of Plant
- Performance Summary of Plant
- Quickly drill down to inverter, string and device level

- Plant, inverter and string wise comparative
- System efficiency