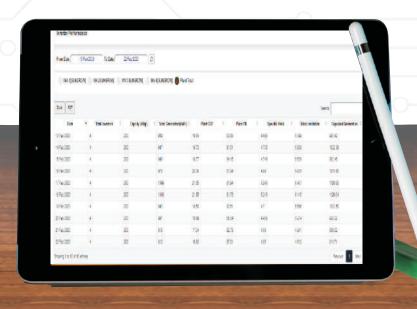

## **Generation Analysis**

## **Key outcomes**

- Complete Energy reporting of plant
- Energy trends v/s expected generation

- Daily, weekly and flexi period energy reporting
- Energy analysis and comparatives of transformer, Solar meter, net meter