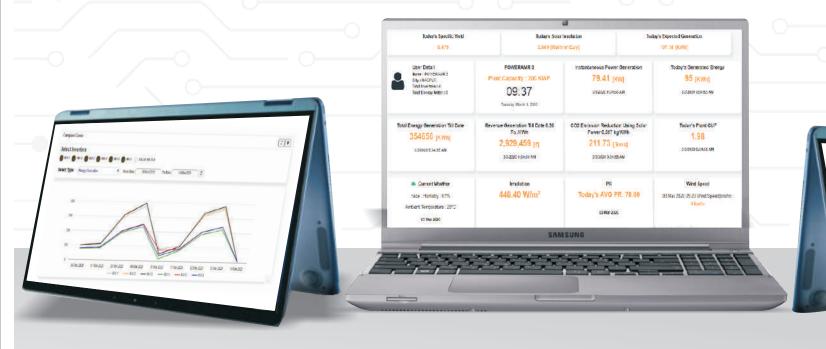

## loT Platform for Solar Plant Management & Control-

We are technology experts in the field of monitoring system for Rooftop and Megawatt scale solar power plants. PowerAMR IoT based interactive platform, rules & alarms engine combined with advanced analytics helps maximises the solar yield and highly useful for key stakeholders such as asset owners, site operators and maintenance team.

#### **Interactive Dashboard**

Integrated plant control & management through web portal/ mobile app. Performance overview of site

## **Management Dashboard**

## **Technical Dashboard**

## **Key outcomes**

- High level overview of Plant
- Performance Summary of Plant
- Quickly drill down to inverter, string and device level

- Plant, inverter and string wise comparative
- System efficiency