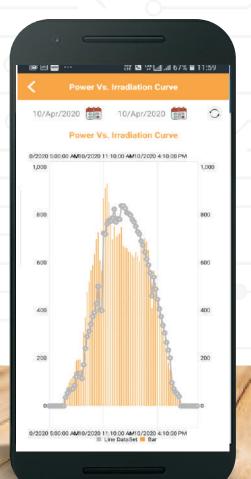

## **Key outcomes**

- Track weather conditions of plant
- Helps to predict generation losses & get alerts for maintenance
- Integrates with all makes and models of weather station

- Captures weather parameters like wind speed & direction, Humidity, air and module temperature, Air Pressure
- Solar Irradiation v/s Power v/s PR curves.