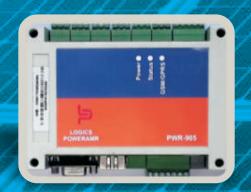

#### **PWR 905**

- PWR 905 is a smart RTU designed to transmit Modbus and Modbus TCP/ IP data
- Protocol Supported: Modbus RTU, RS485, Modbus TCP/IP.
- Compatible with all central and string Inverters.
- Supports 6 Analog sensors .
- Inbuilt memory: 8 GB
- Input Supply: 12-24 VDC.
- No. Ports: 1nos. RS485, 1nos. TCP/IP, 6 DI, 6 AI, 4 DO Ports