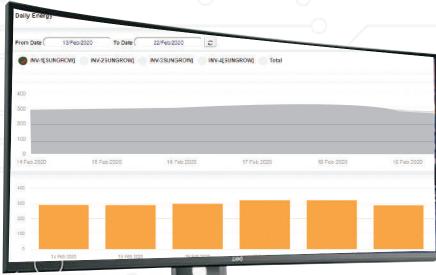

## **Generation Analysis**

## **Key outcomes**

- Complete Energy reporting of plant
- Energy trends v/s expected generation

- Daily, weekly and flexi period energy reporting
- Energy analysis and comparatives of transformer, Solar meter, net meter